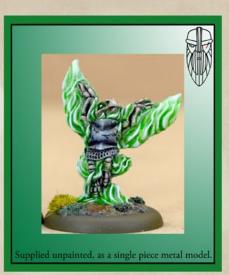

BB120 Red Kite Mercenary UK £15.00 RoW £12.50

Supplied unpainted, as a single-piece metal cast.

BB121 Neddry Hardstriker, Shinty Star UK £5.00 RoW £4.17

BB122(1 of 3) Med. Mistghast – Bird

BB122(2 of 3) Small Mist-Ghast – Mouse

BB122(3 of 3) Med. Mistghast – Squirrel

All three; UK £11.00 RoW £9.17

BB124 Rosalee Quickpaw UK £3.50 RoW £2.92

BB125 Kremmel the Necromancer UK £5.00 RoW £4.17

BB126 Noctule Bat Necromancer UK £3.50 RoW £2.92