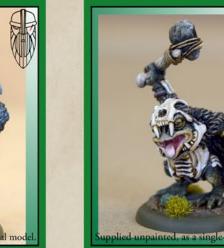

BB120 Red Kite Mercenary UK £15.00 RoW £12.50

Supplied unpainted, as a single-piece metal cast.

BB121 Neddry Hardstriker, Shinty Star UK £5.00 RoW £4.17

BB122(1 of 3) Med. Mistghast – Bird

BB122(2 of 3) Small Mist-Ghast – Mouse

BB122(3 of 3) Med. Mistghast – Squirrel

All three; UK £11.00 RoW £9.17

BB124 Rosalee Quickpaw UK £3.50 RoW £2.92

BB125 Kremmel the Necromancer UK £5.00 RoW £4.17

BB126 Noctule Bat Necromancer UK £3.50 RoW £2.92